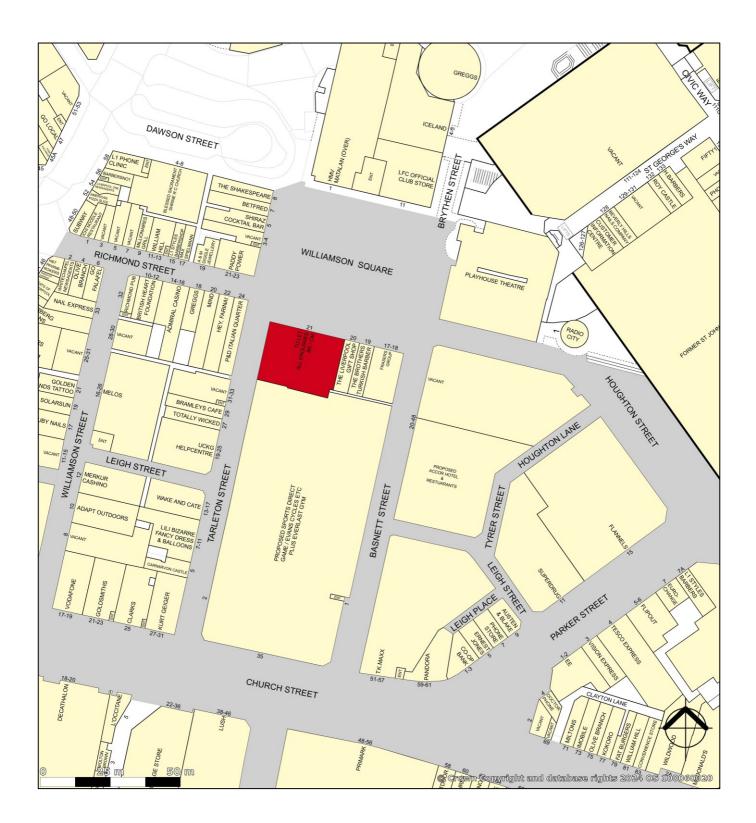

#### LOCATION

The premises occupy a hugely prominent site on Williamson Square immediately to the rear of the **proposed new 100,000 sq.ft+ Sports Direct multi-brand store** and opposite **HMV**, **Matalan** and **Liverpool FC**.

Williamson Square is a **pivotal location** between **Church Street** and **Queens Square**, **St John's Centre** and **The Met Quarter**.

Flannels Designer Store and TK Maxx plus excellent carparks, bus links and the Dawson Street taxi-rank are all close by.