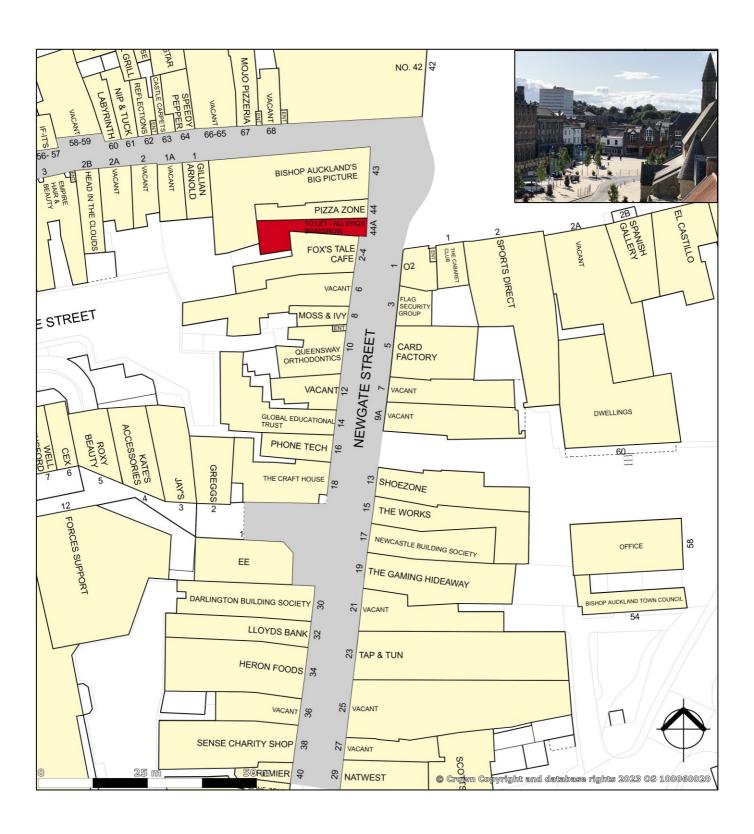

## UNIT A, 44 MARKET PLACE WITH RETURN FRONTAGE TO NEWGATE STREET

Recent arrivals include the popular Fox's Tale Café adjacent, Newcastle Building Society and Queensway Orthodontics, joining Sports Direct, O2, Card Factory and WH Smith nearby.