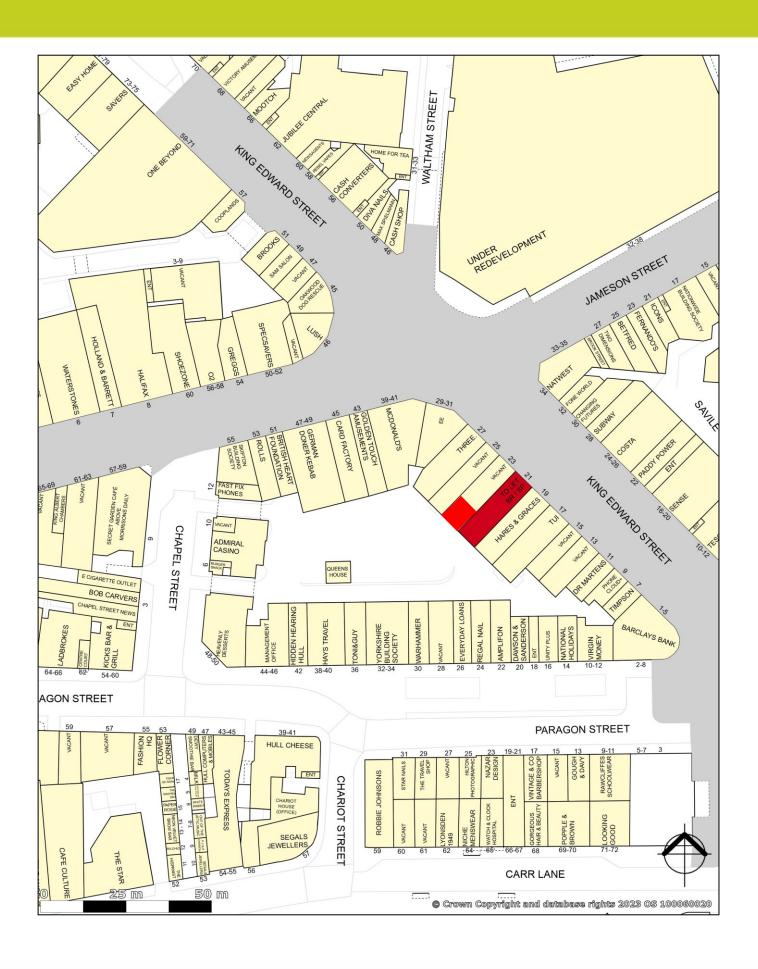

#### **LOCATION**

Hull is East Yorkshire's principal city reportedly attracting 87% of its primary catchment and ranking 28<sup>th</sup> in the UK by shopper population.

Queens House a 133,705 sq ft (12,422 sq m) retail block located in the heart of Hull City Centre. Situated between the city's trio of covered shopping centres (St Stephens, Princes Quay and Prospect Centre), Queens House occupies one of the busiest pitches in the city.

Major tenants include **McDonalds, Barclays Bank, EE, Virgin Money, Card Factory** and **GDK.** 

The subject property occupies a central position on King Edward Street close to **Sharps, TUI Travel** and **Dr Martens,** opposite **Costa** and **Tesco Express.** 

Nb There is potential to increase the Ground Floor Sales to over 3,000 sq ft by combining with 23 King Edward Street.