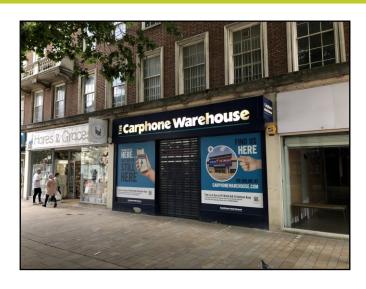

Major tenants include **McDonalds, Barclays Bank, EE, Virgin Money, Card Factory** and **GDK.** 

The subject property occupies a central position on King Edward Street close to **Sharps, TUI Travel** and **Dr Martens,** opposite **Costa** and **Tesco Express.** 