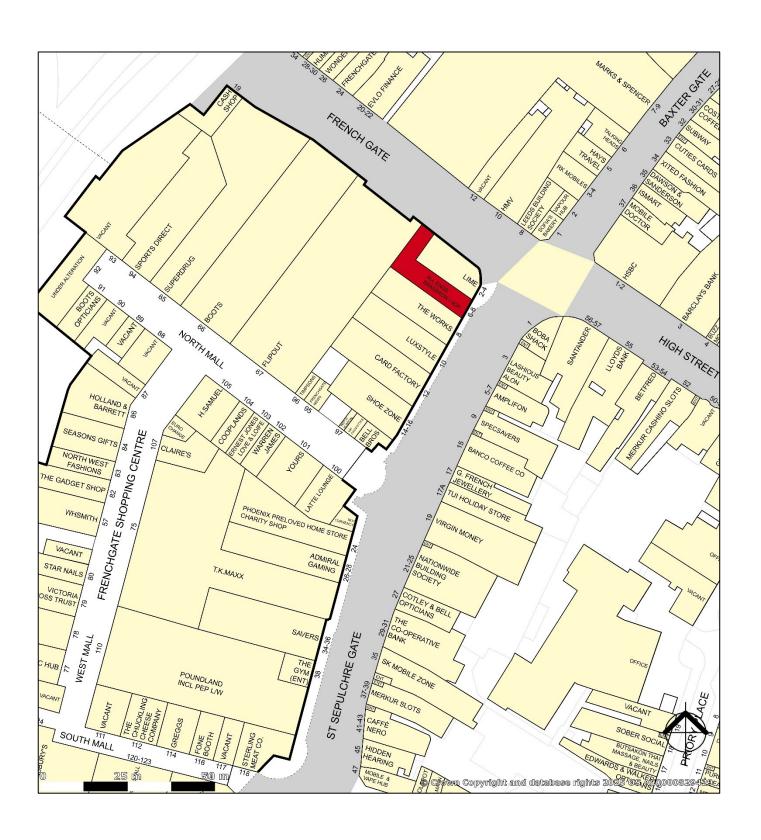

The unit occupies a very busy location at the pedestrianised crossroads of St Sepulchre Gate, French Gate, Baxtergate and High Street.

In addition to M&S and House of Fraser, other nearby occupiers include HMV, Boots, The Works, Specsavers and the adjacent Flip Out Indoor Adventure Park comprising trampolines, inflatables, soft play and more ...