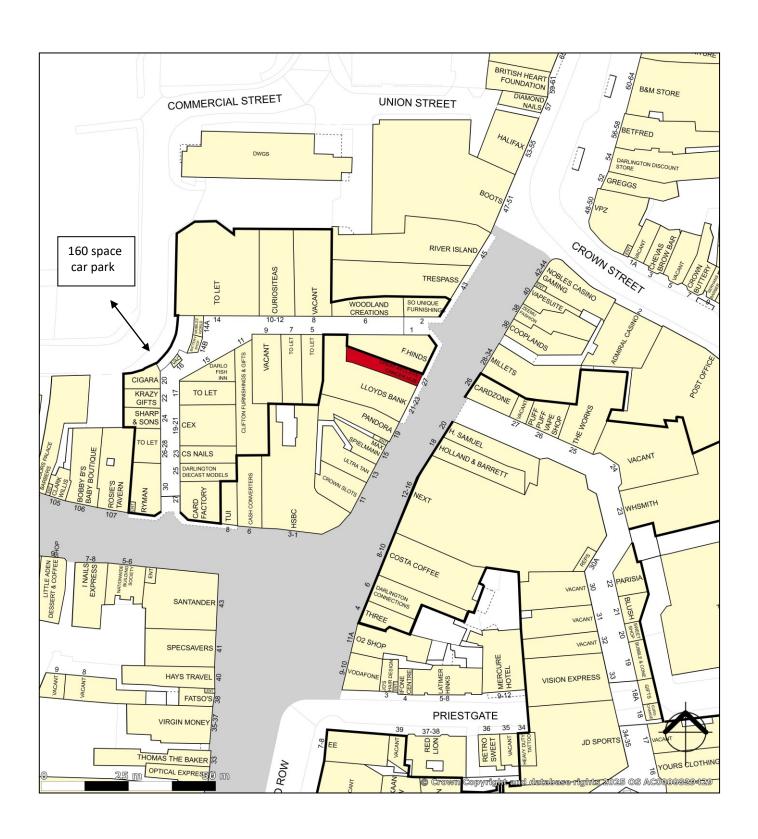

The subject premises occupy a 100% prime location between the entrances to Queen Street and Cornmill Shopping Centres, adjoining F Hinds Jewellers and Lloyds Bank, close to Pandora, Holland & Barrett, Cooplands, Trespass and Boots.