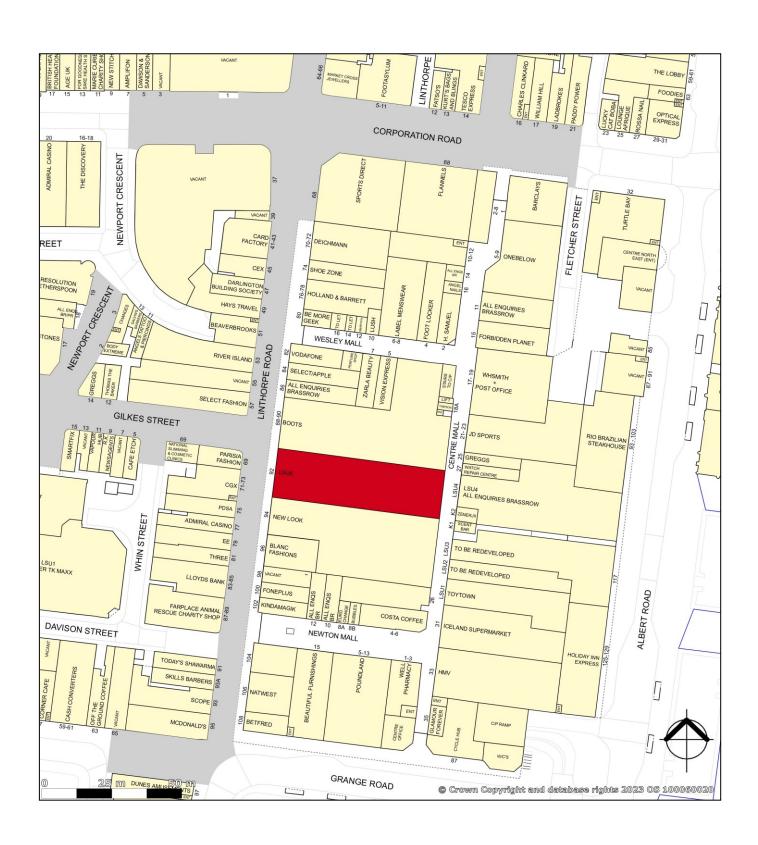

The subject property offers prime, well configured retail space and occupies a prominent position with extensive frontages to both Linthorpe Road and Centre Mall, adjacent to Boots and New Look, close to JD Sports, Greggs, Costa and Iceland.