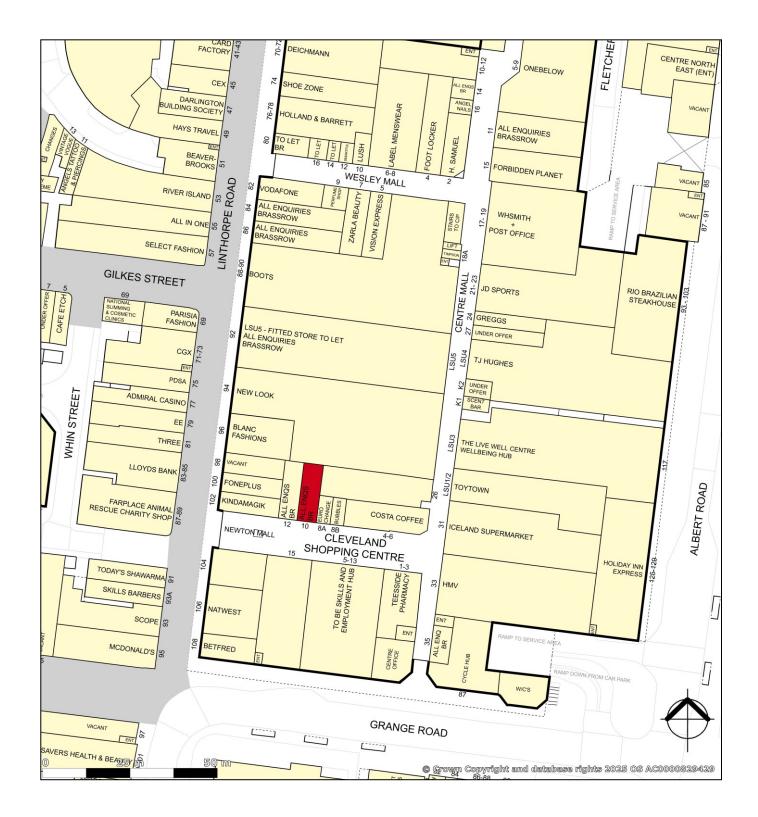

Providing c. 400,000 sq.ft of retailing, The Cleveland Centre is **Middlesbrough's largest shopping centre** and benefits from a dedicated **600 space car park**.

Major tenants include Boots, JD Sports, New Look and WH Smith. The diverse tenant mix includes quality national retailers such as Lush, Vision Express and Holland & Barrett.

The subject property occupies a good location between Costa Coffee and Linthorpe Road, close to Poundland, Teesside Pharmacy and HMV.