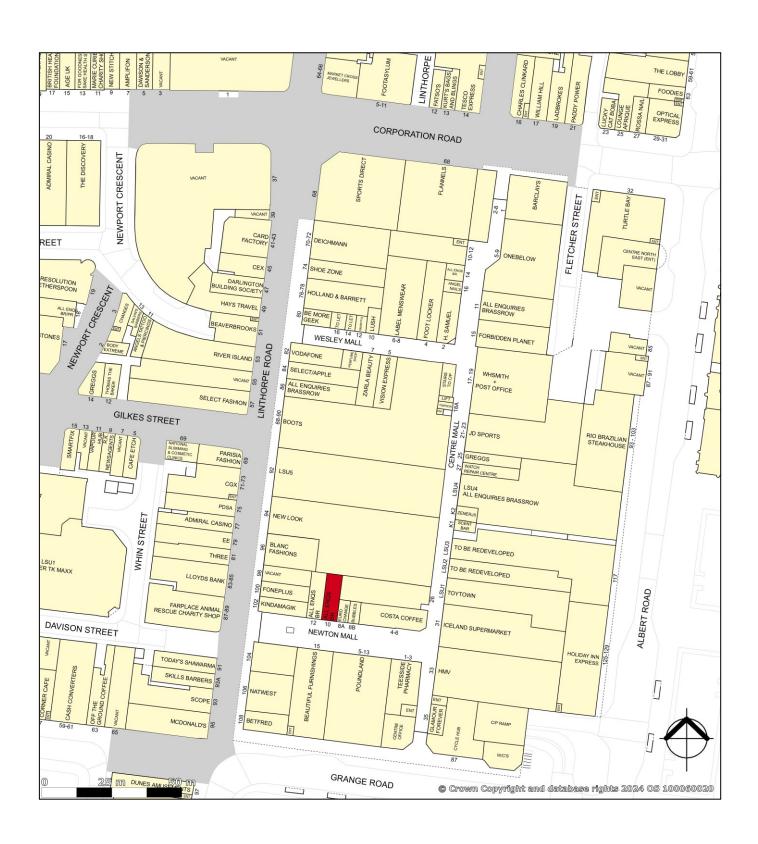

Providing c. 400,000 sq.ft of retailing, The Cleveland Centre is **Middlesbrough's largest shopping centre** and benefits from a dedicated **600 space car park**.

Major tenants include **Boots, JD Sports, New Look** and **WH Smith.** The diverse tenant mix includes quality national retailers such as **Lush, Vision Express** and **Holland & Barrett.** 

The subject property occupies a good location between Costa Coffee and Linthorpe Road, close to Poundland, Teesside Pharmacy and HMV.