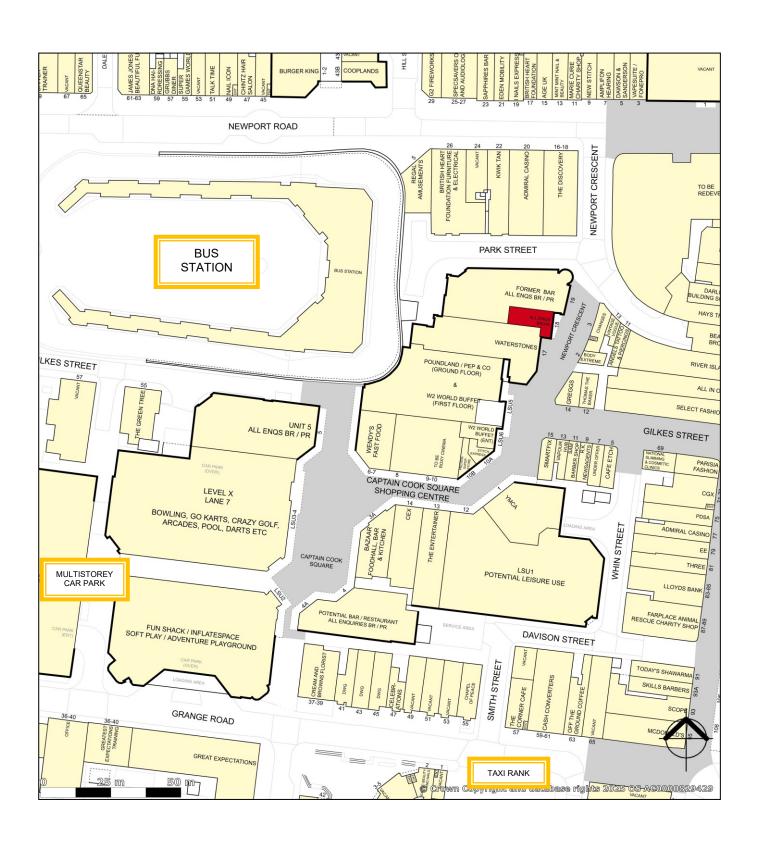

#### LOCATION

Middlesbrough is receiving huge investment on projects such as Teesside Freeport, AMP (Advanced Manufacturing Park) and the Boho Zone (residential, media and digital hub). The High Street Fund is helping to transform Captain Cook Square into a regional leisure hub.

Lane 7 trading as Level X (bowling, karting, crazy golf and more) and The Wired Lobby (e-sports, gaming arena and sports bar) are already trading whilst Fun Shack/InflateSpace, Wendy's Burgers and Bazaar Kitchen Restaurant will open shortly.

The subject premises are in a very central link mall between **Newport Road** and the **main square**, surrounded by **Waterstones**, **Poundland**, **Greggs** and long-established **Changes Menswear**.