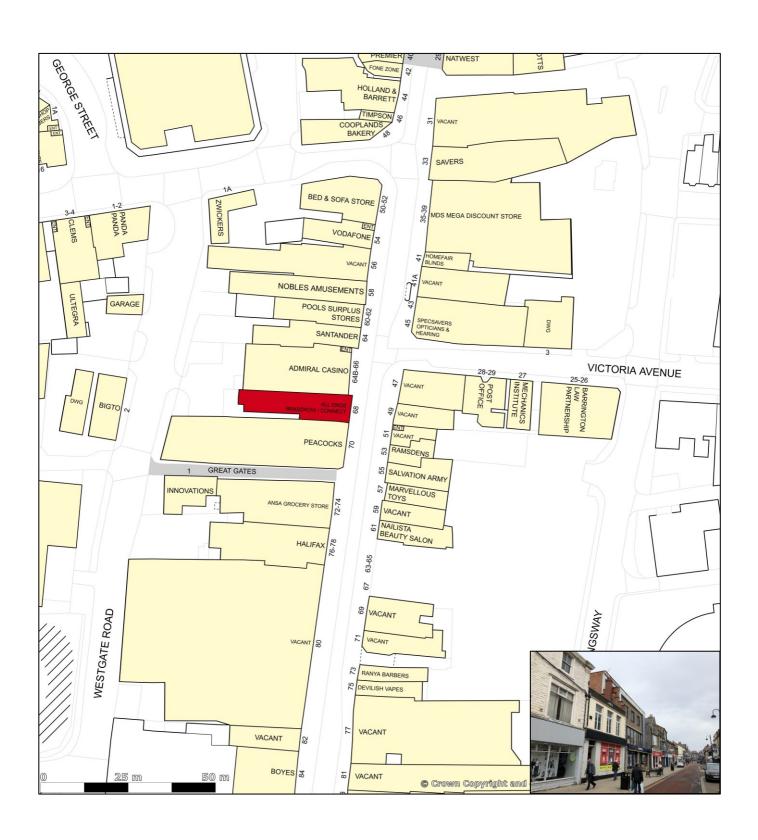

## BETWEEN PEACOCKS/HALIFAX BANK AND SPECSAVERS / BON MARCHE

Bishop Auckland is located approximately 12 miles south west of Durham and 14 miles north west of Darlington and draws on a district population of 61,300 persons.

The premises are surrounded by national multiples including Peacocks, Halifax Bank, Salvation Army, Santander, Specsavers, Vodafone and Bon Marche.

Culturally, **The Auckland Project** regeneration initiative has encouraged the development of **The Mining Gallery**, the **Viewing Tower**, **Auckland Castle** and the **Spanish Art Gallery**. See <a href="https://www.aucklandproject.org">www.aucklandproject.org</a>