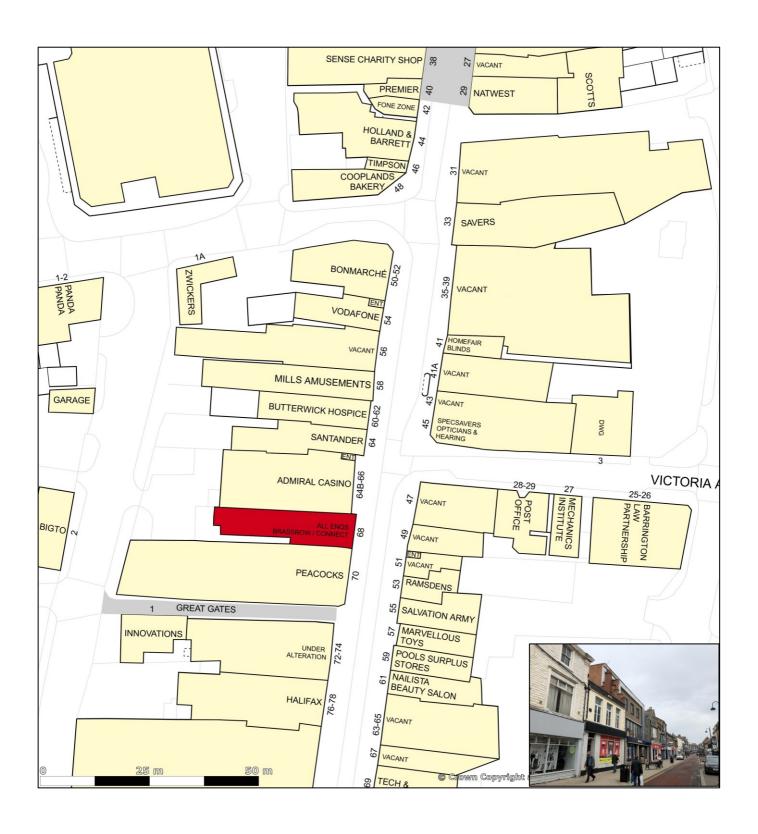

## BETWEEN PEACOCKS/HALIFAX BANK AND SPECSAVERS / BON MARCHE

Bishop Auckland is located approximately 12 miles south west of Durham and 14 miles north west of Darlington and draws on a district population of 61,300 persons.

The premises are surrounded by national multiples including Peacocks, Halifax Bank, Salvation Army, Santander, Specsavers, Vodafone and Bon Marche.

Culturally, **The Auckland Project** regeneration initiative has encouraged the development of **The Mining Gallery**, the **Viewing Tower**, **Auckland Castle** and the **Spanish Art Gallery**. See <a href="https://www.aucklandproject.org">www.aucklandproject.org</a>