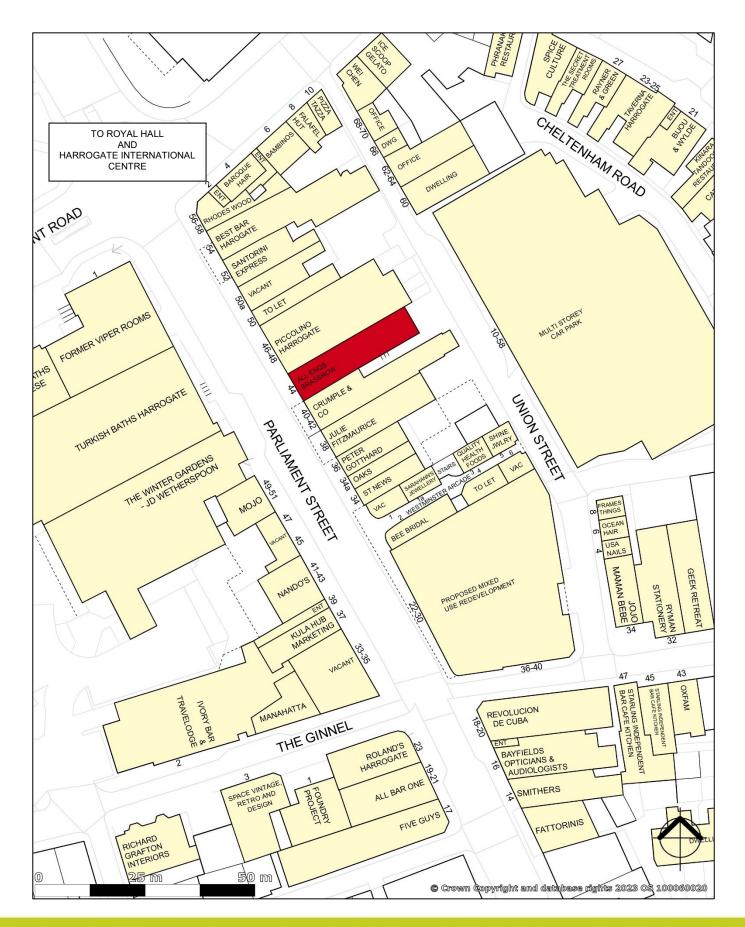

#### LOCATION

Harrogate's catchment of c.150,000 is traditionally boosted by delegates to the Harrogate International Centre, patrons of the Royal Baths and the Royal Hall plus other visitors attracted by diverse, stylish retailers including Hoopers, Whistles, Mint Velvet, i-Store, Farrow & Ball, Kurt Geiger and LK Bennett.

Fattorinis Jewellers and a number of boutiques including Julia Fitzmaurice, Bijouled, Bee Bridal and Daniel Footwear are all situated on Parliament Street.

In addition, the subject property lies adjacent to **Piccolino Restaurant** with **Betty's Tea Room, The Ivy** and **The Orchid** close by.