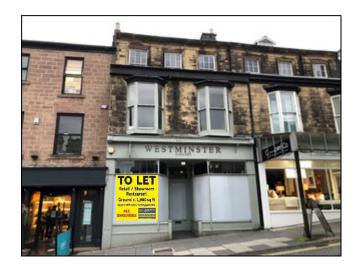

## **44 PARLIAMENT STREET**

### SHOP/RESTAURANT WITH POTENTIAL FOR C.110 COVERS

Fattorinis Jewellers and a number of boutiques including Julia Fitzmaurice, Bijouled, Bee Bridal and Daniel Footwear are all situated on Parliament Street.

In addition, the subject property lies adjacent to **Piccolino Restaurant** with **Betty's Tea Room, The Ivy** and **The Orchid** close by.