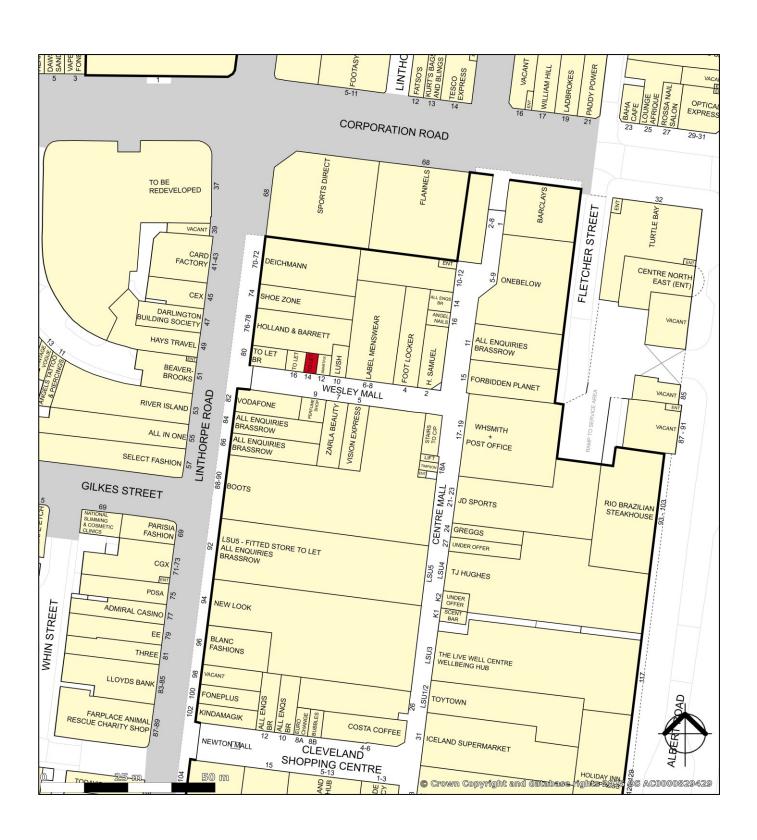

Providing c. **400,000 sq.ft** of retailing, The Cleveland Centre is **Middlesbrough's largest shopping centre** and benefits from a dedicated **600 space car park**.

Major tenants include **Boots**, **HMV**, **JD Sports**, **New Look**, **Footlocker**, **Costa** and **WH Smith**.

The subject property occupies a central position on Wesley Mall adjacent to **Lush** and opposite **Boots, Perfume Shop, Vision Express** and **Vodafone.** 