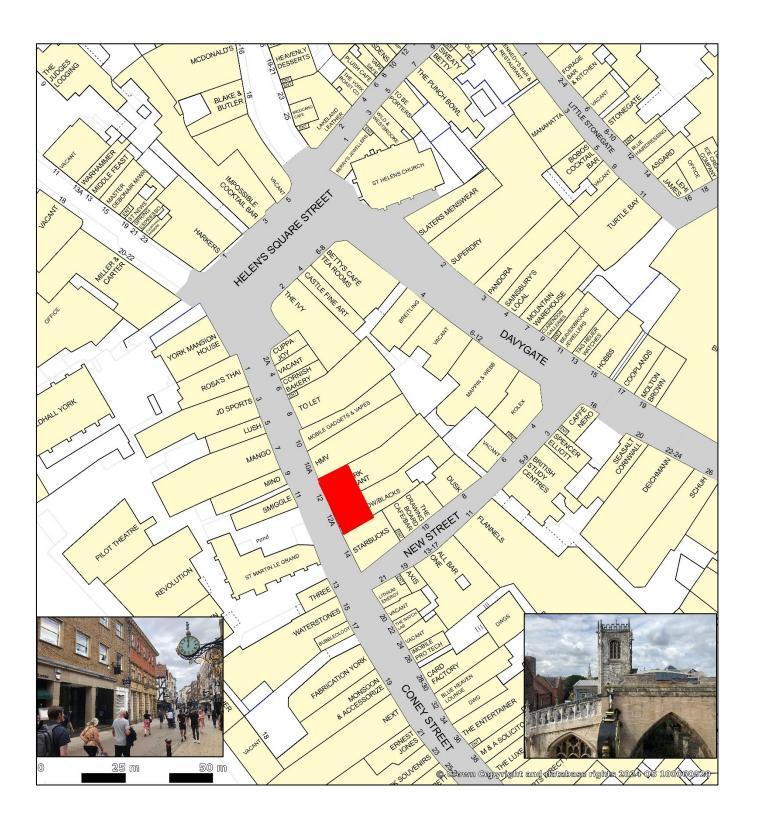

### **12 CONEY STREET**

1,260 / 2,520 SQ.FT

1st & 2nd FLOOR OFFICES

WITH SPLENDID VIEWS

The building enjoys a central location on pedestrianised Coney Street surrounded by attractive retailers such as Waterstones, JD Sports, Paperchase and restaurants such as The Ivy and Tomahawk, tea and coffee shops such as Betty's, Starbucks and Caffe Nero.

York Railway Station is a 10 minute walk, there is NCP parking in Tanner Row and bicycle parking opposite.

There is a splendid view over **St Martins Church** and its landmark **Clock**.