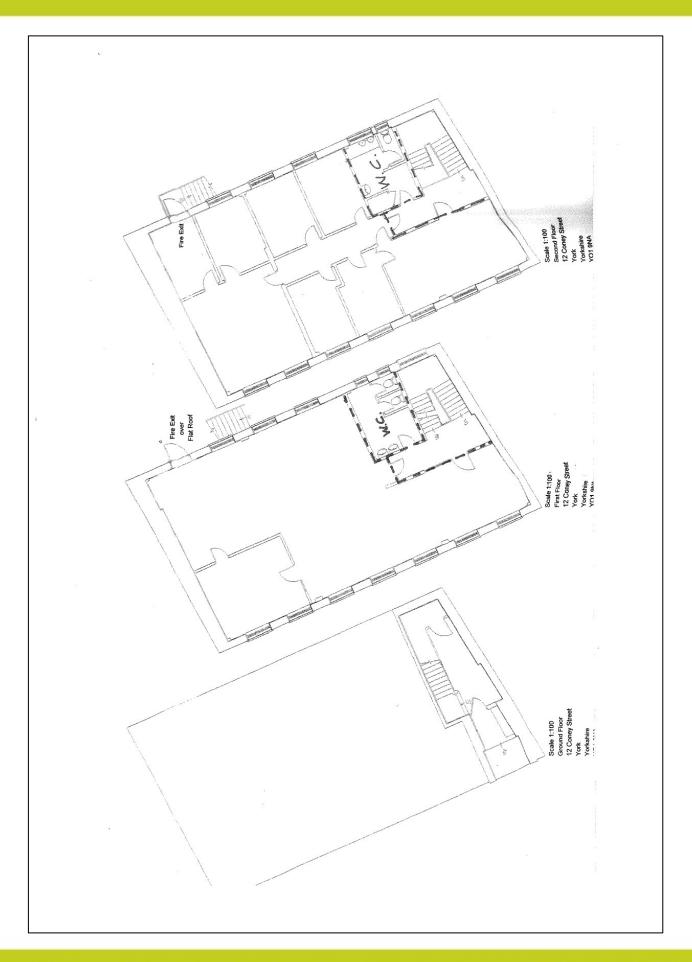

#### ACCOMMODATION

The available accommodation comprises modern office space over 1<sup>st</sup> and 2<sup>nd</sup> floor level arranged in a combination of large open plan and cellular layouts.

| 1 <sup>st</sup> Floor Offices | 1,260 sq.ft | 117 sq.m |
|-------------------------------|-------------|----------|
| 2 <sup>nd</sup> Floor Offices | 1,260 sq.ft | 117 sq.m |
| Total                         | 2,520 sq.ft | 234 sq.m |

## FIRST FLOOR

# SECOND FLOOR