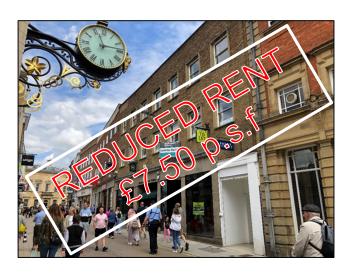

### **12 CONEY STREET**

1,260 / 2,520 SQ.FT

1st & 2nd FLOOR OFFICES

WITH SPLENDID VIEWS

The building enjoys a central location on pedestrianised Coney Street surrounded by attractive retailers such as Waterstones, JD Sports, Paperchase and restaurants such as The Ivy and Tomahawk, tea and coffee shops such as Betty's, Starbucks and Caffe Nero.

York Railway Station is a 10 minute walk, there is NCP parking in Tanner Row and bicycle parking opposite.

There is a splendid view over **St Martins Church** and its landmark **Clock**.