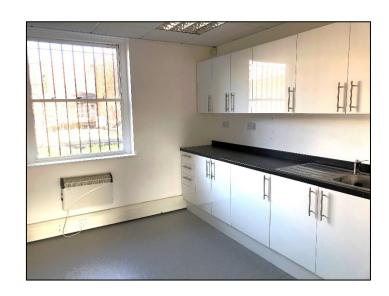

#### ACCOMMODATION

The available accommodation comprises modern office space over 1<sup>st</sup> and 2<sup>nd</sup> floor level arranged in a combination of large open plan and cellular layouts.

| 1 <sup>st</sup> Floor Offices | 1,260 sq.ft | 117 sq.m |
|-------------------------------|-------------|----------|
| 2 <sup>nd</sup> Floor Offices | 1,260 sq.ft | 117 sq.m |
| Total                         | 2,520 sq.ft | 234 sq.m |