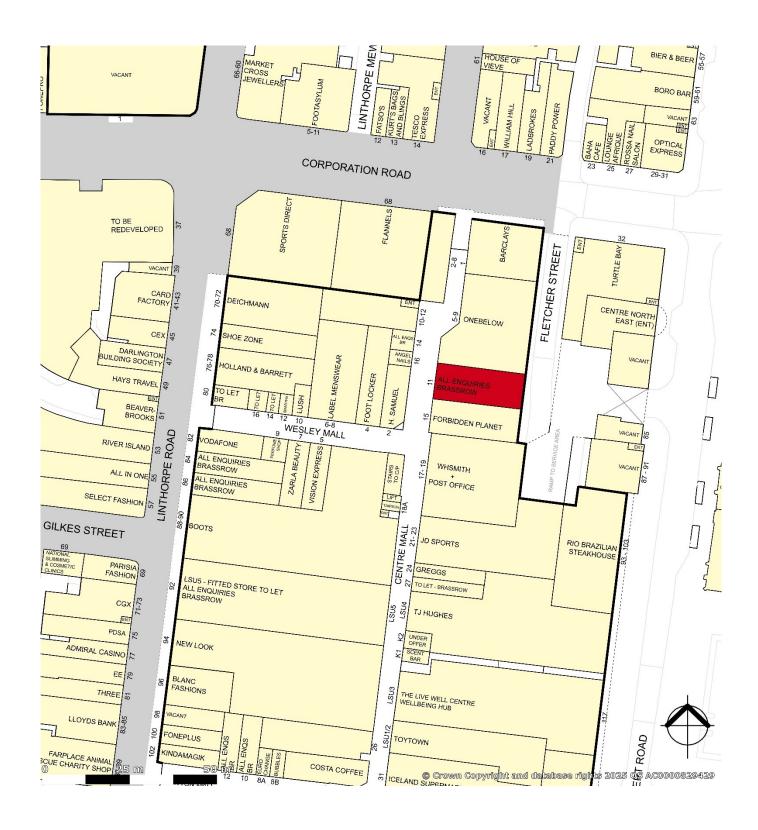

The subject property occupies a prominent position on Centre Mall adjacent to **One Below**, opposite **H Samuel** and close to **WH Smith** and **Footlocker**.