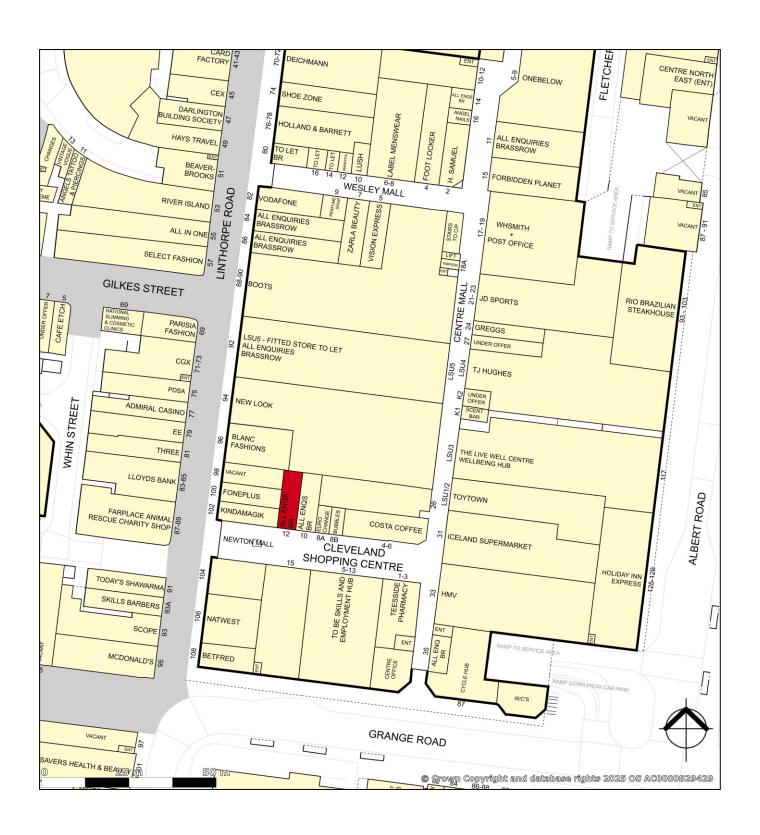

# 12 NEWTON MALL **CLEVELAND CENTRE**

Providing c. 400,000 sq.ft of retailing, The Cleveland Centre is Middlesbrough's largest shopping centre and benefits from a dedicated 600 space car park.

Major tenants include Boots, HMV, JD, New Look, Footlocker, Iceland and WH Smith. The diverse tenant mix includes quality national retailers such as Lush, Vision Express and Holland & Barrett.

The subject property occupies a good location between Costa Coffee and Linthorpe Road close to Poundland, Teesside Pharmacy and HMV.