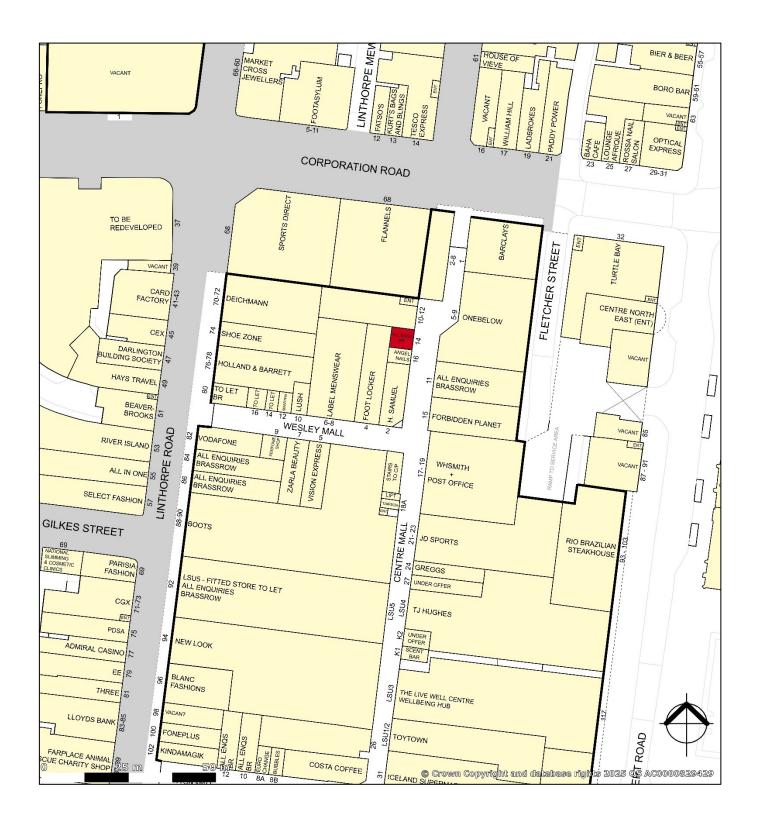

The subject property occupies a prominent position on Centre Mall close to **H Samuel** and **Footlocker**, opposite **One Below**.