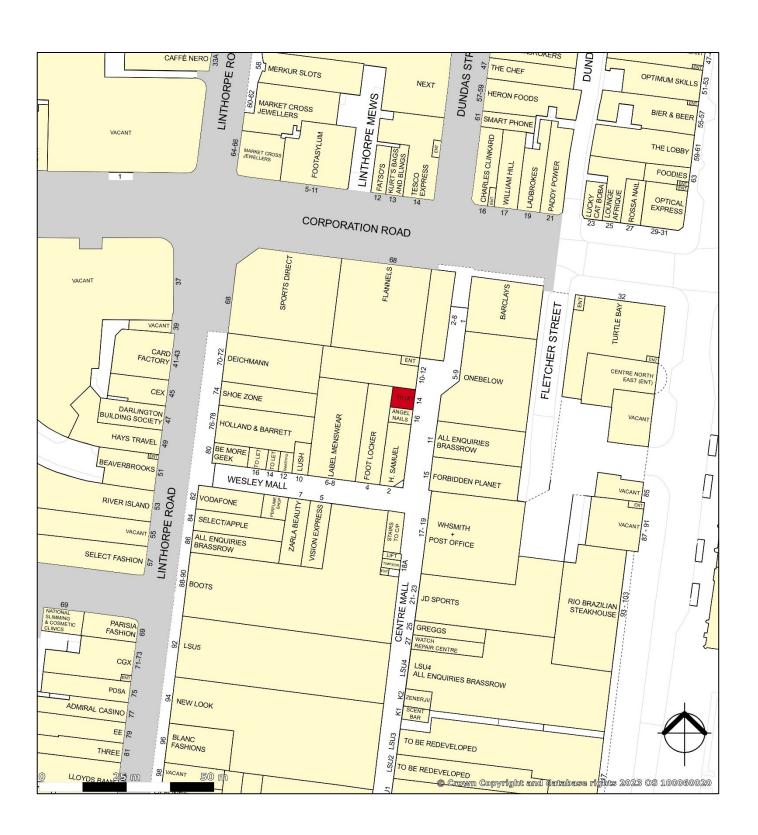

The subject property occupies a prominent position on Centre Mall close to **H Samuel** and **Footlocker**, opposite **One Below**.