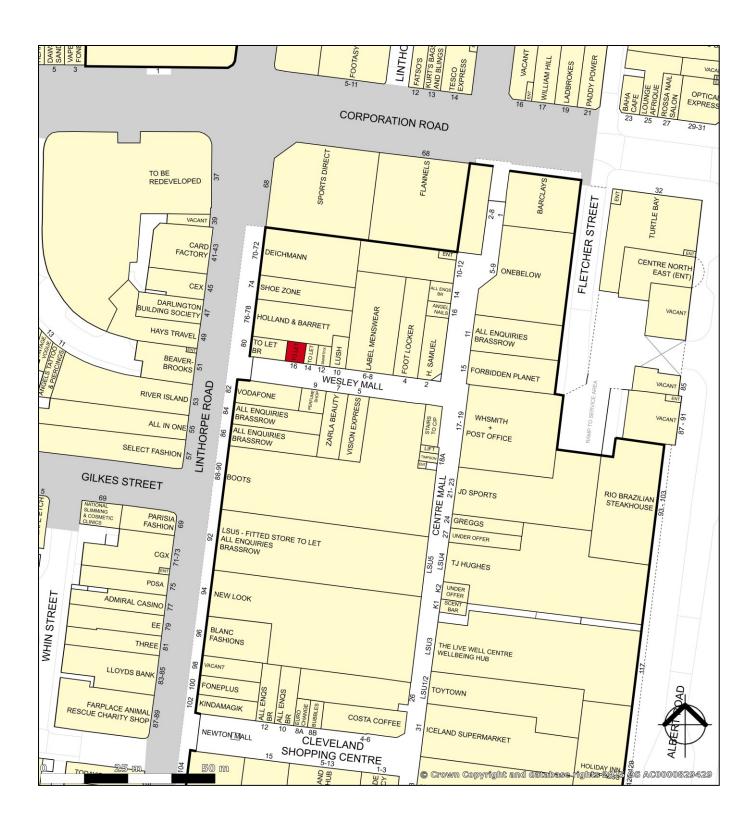

The subject property occupies a central position on Wesley Mall adjacent to **Lush** and opposite **Boots**, **Perfume Shop**, **Vision Express** and **Vodafone**.