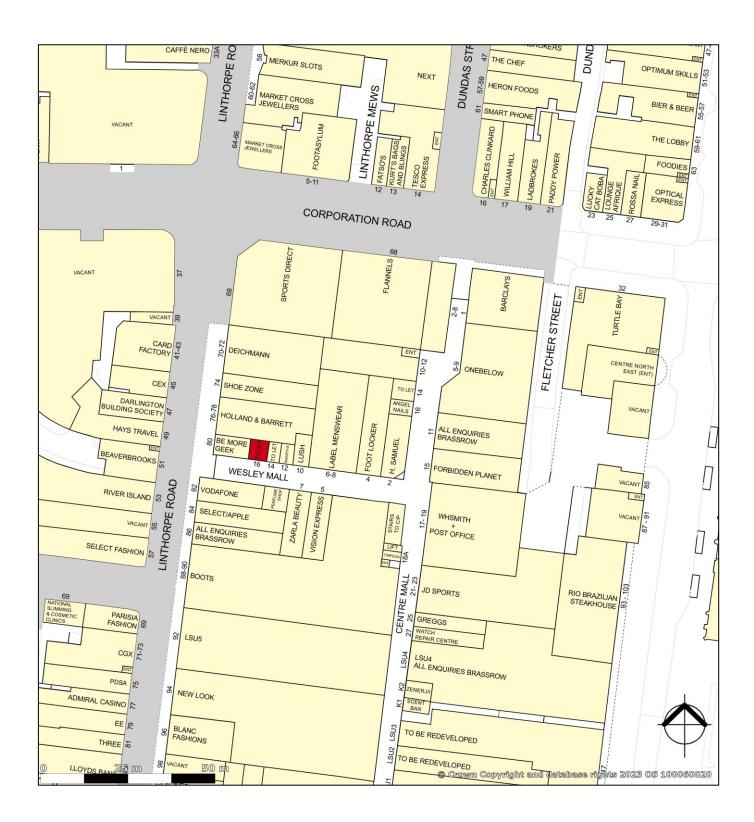

The subject property occupies a central position on Wesley Mall adjacent to **Lush** and opposite **Boots**, **Perfume Shop**, **Vision Express** and **Vodafone**.