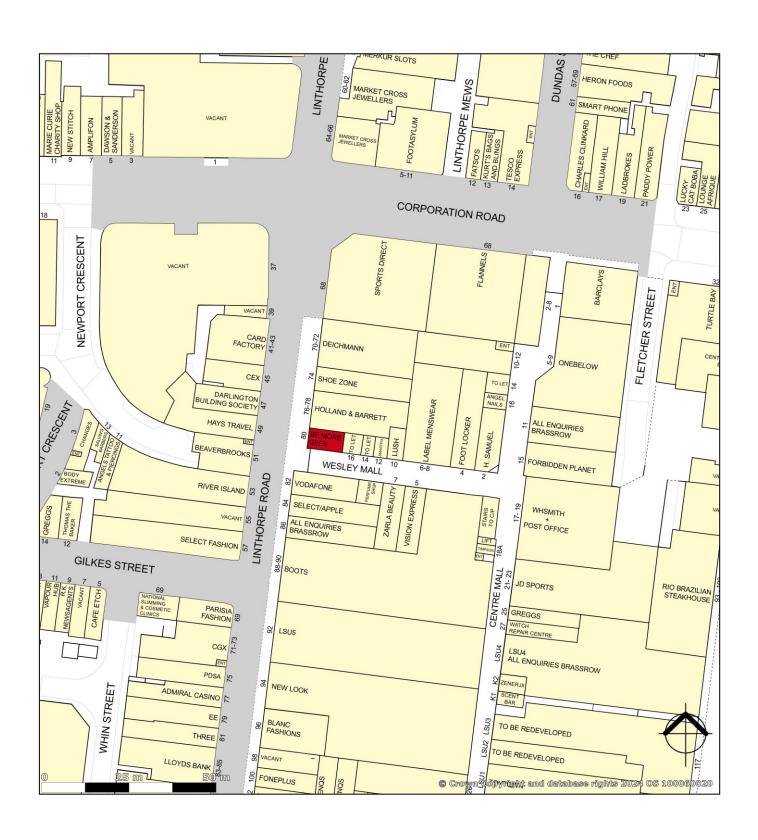

Providing c. 400,000 sq.ft of retailing, The Cleveland Centre is Middlesbrough's largest shopping centre and benefits from a dedicated 600 space car park.

Major tenants include Boots, , HMV, JD Sports, New Look, Footlocker, Costa and WH Smith. Neighbours on Linthorpe Road include Shoe Zone, Holland & Barrett, Deichmann and Vodafone.

The subject property occupies a very prominent corner position on pedestrianised Linthorpe Road opposite Beaverbrooks, River Island, close to Perfume Shop and Lush.