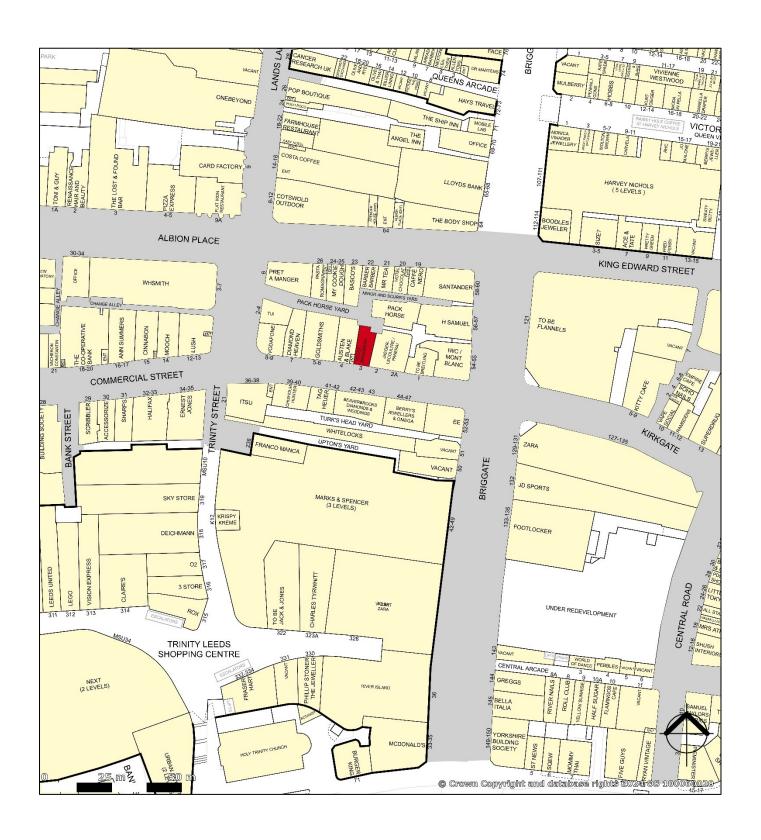

#### **LOCATION**

The ultimate central location between **Trinity Centre** and **Victoria Quarter**, **Briggate** and **Lands Lane**.

Surrounded by top jewellery brands such as **Berrys**, **Beaverbrooks** and **Breitling (coming soon)**, other nearby retailers include **Lush**, **Itsu**, **Marks & Spencer**, **JD Sports** and **Flannels (coming soon)**.