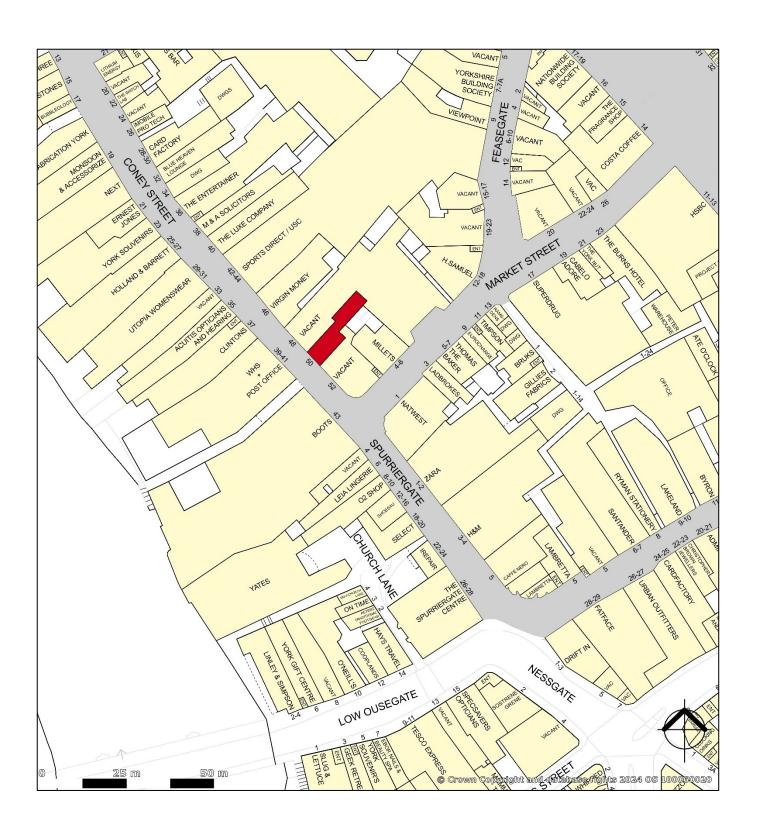

The premises are situated in a prime location on Coney Street opposite WH Smith and Boots. Other nearby retails include Zara, H&M, Sports Direct and Next.