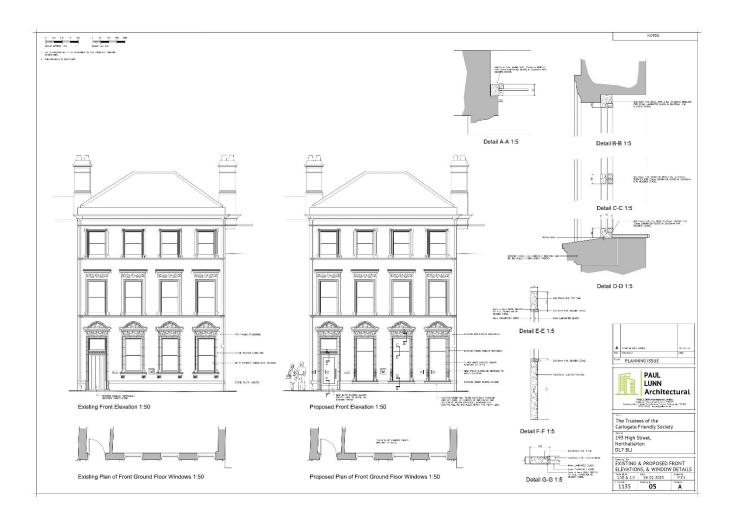

# RECENTLY REFURBISHED AND PROMINENT RETAIL/RESTAURANT/BANK WITH 12 PARKING SPACES

See proposed alterations overleaf