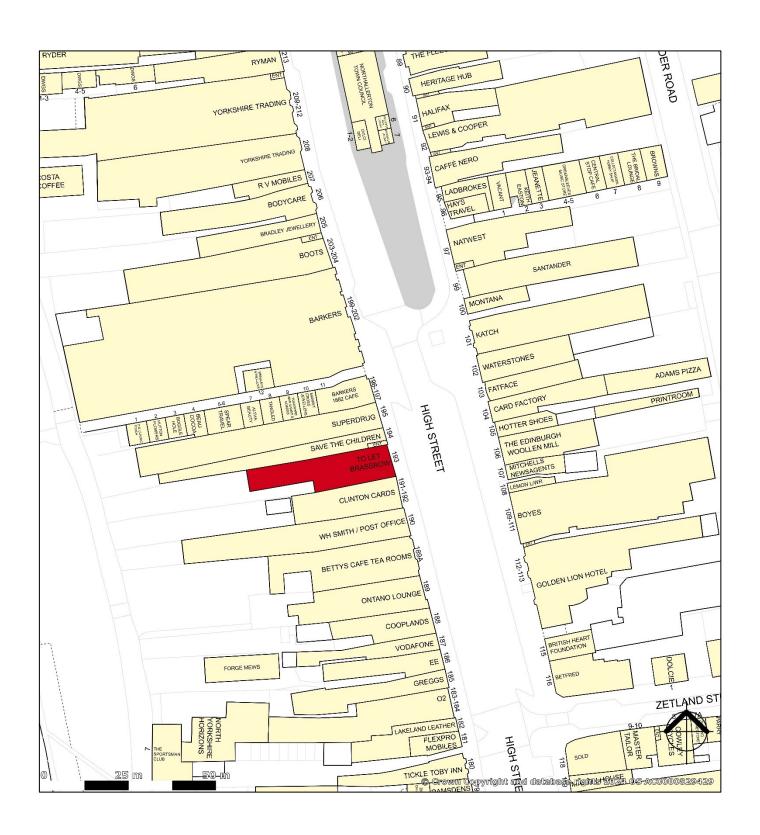

#### LOCATION

Northallerton is an affluent North Yorkshire market town located approximately 16 miles south of Darlington and 25 miles north of York, midway between the A1M and the A19.

The subject property occupies a prominent location on High Street midway between **Barkers Dept. Store** and **Betty's Tea Rooms**. Other retailers close by include **Superdrug, WH Smith, Waterstones, FatFace** and **Edinburgh Woollen Mill.** 